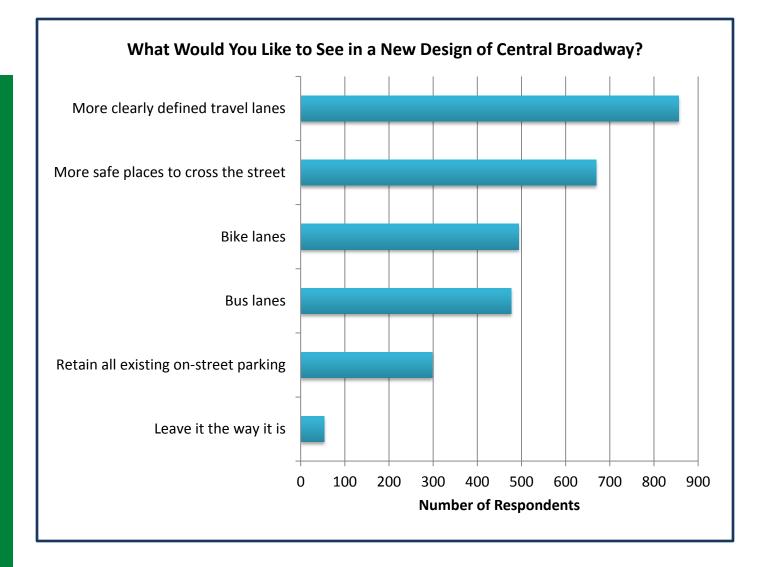

#### In March 2018, the City sent out a survey that asked for current experiences and impressions of Broadway. The link was open for a month and over 1,000 responses were received. The results of the survey are summarized in the

charts to the right.