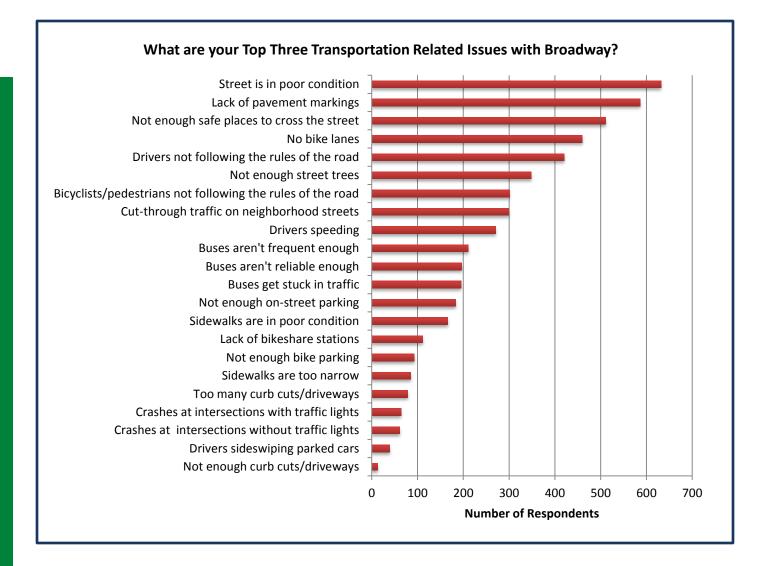

#### In March 2018, the City sent out a survey that asked for current experiences and impressions of Broadway. The link was open for a month and over 1,000 responses were received. The results of the survey are summarized in the

charts to the right.