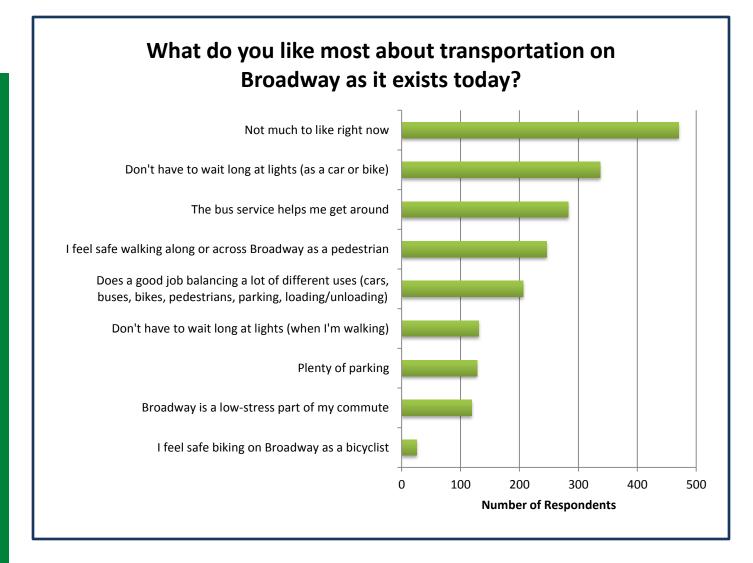

# **Survey Results**

In March 2018, the City sent out a survey that asked for current experiences and impressions of Broadway. The link was open for a month and over 1,000 responses were received. The results of the survey are summarized in the charts to the right.