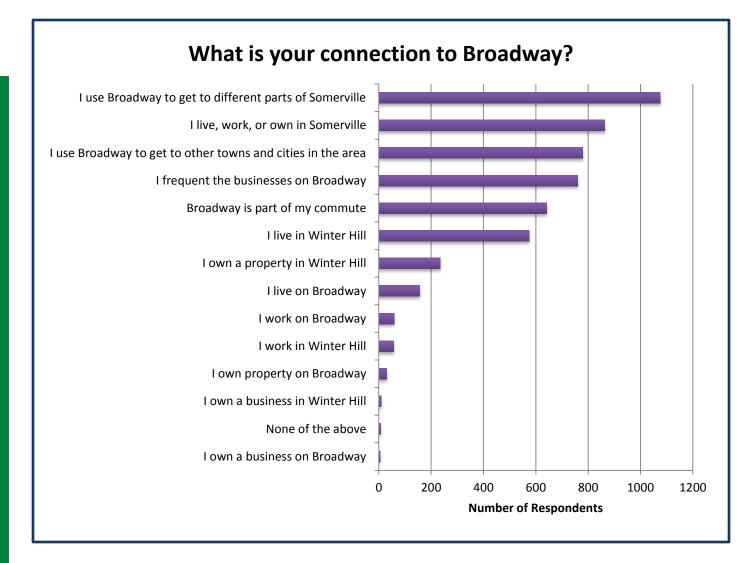

In March 2018, the City sent out a survey that asked for current experiences and impressions of Broadway. The link was open for a month and over 1,000 responses were received. The results of the survey are summarized in the charts to the right.

#### In March 2018, the City sent out a survey that asked for current experiences and impressions of Broadway. The link was open for a month and over 1,000 responses were received. The results of the survey are summarized in the

charts to the right.

# **Survey Results**

In March 2018, the City sent out a survey that asked for current experiences and impressions of Broadway. The link was open for a month and over 1,000 responses were received. The results of the survey are summarized in the charts to the right.