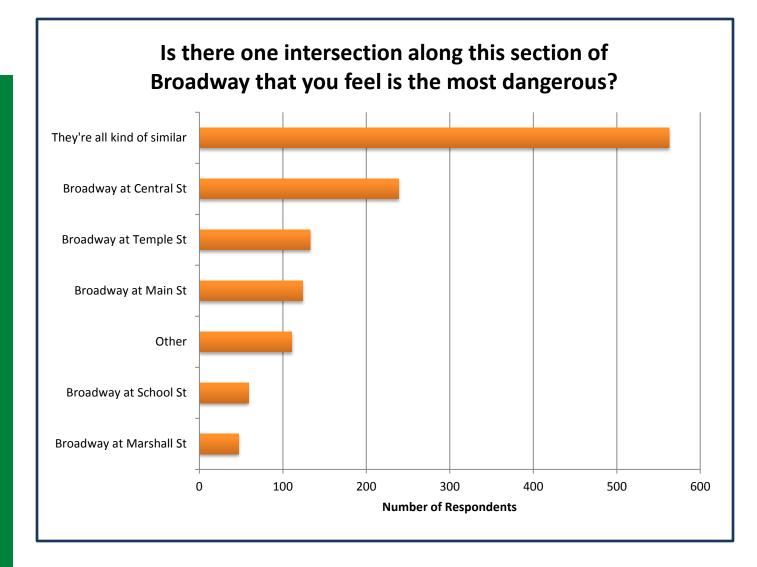

# **Survey Results**

In March 2018, the City sent out a survey that asked for current experiences and impressions of Broadway. The link was open for a month and over 1,000 responses were received. The results of the survey are summarized in the charts to the right.