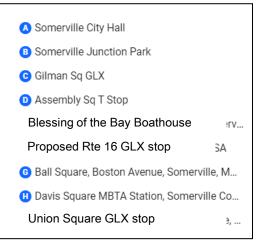

### **Stops**

#### Somerville City Hall

| A        | 93 Highland Ave, Somerville, MA 02                        | 2143, USA           |
|----------|-----------------------------------------------------------|---------------------|
|          |                                                           | 0.485 mi, 2 minutes |
|          | Head northwest on Highland Ave toward S                   | School St           |
|          |                                                           | 0.270 mi            |
| r        | Turn right onto Central St                                | 700 (               |
|          |                                                           | 738 ft              |
| 1        | Turn left                                                 |                     |
|          |                                                           | 397 ft              |
| B        | Somerville Junction Park                                  | 0.611 mi, 3 minutes |
|          |                                                           | 0.611 mi, 3 minutes |
|          | Head southeast toward Central St                          |                     |
|          |                                                           | 397 ft              |
| +        | Turn left onto Central St                                 |                     |
| .1       |                                                           |                     |
|          |                                                           | 928 ft              |
| r        | Turn right onto Medford St                                |                     |
|          |                                                           | 0.360 mi            |
| C        | Gilman Sq GLX                                             | 1.67 mi, 9 minutes  |
|          |                                                           |                     |
|          | Head southeast on Medford St toward Pea                   | rl St               |
|          |                                                           | 13 ft               |
| 5        | Slight left onto Pearl St                                 |                     |
|          |                                                           | 0.050               |
|          |                                                           | 0.858 mi            |
| 1        | Turn left onto Mt Vernon St                               |                     |
|          |                                                           | 1,070 ft            |
|          | Turn night anta Das shurru                                |                     |
| <b>r</b> | Turn right onto Broadway                                  |                     |
|          |                                                           | 16 ft               |
| 4        | Turn left onto Lombardi St                                |                     |
| -        |                                                           | 433 ft              |
|          |                                                           | 433 TL              |
|          | Continue onto Grand Union Blvd                            |                     |
|          |                                                           | 0.346 mi            |
| •        | furn right onto Revolution Dr                             |                     |
|          |                                                           | 778 ft              |
|          | Revolution Dr turns slightly left and becomes<br>River Rd |                     |

128 ft

|                |                                                         |                                                                                          | 1.23 m                                                                               | i, 5 minutes                  |             |                                                                           |                                                        |
|----------------|---------------------------------------------------------|------------------------------------------------------------------------------------------|--------------------------------------------------------------------------------------|-------------------------------|-------------|---------------------------------------------------------------------------|--------------------------------------------------------|
| He             | ead <b>north</b> on                                     | Great River                                                                              | r Rd toward Foley St                                                                 | — 1,030 ft                    | r           | Turn right (                                                              | onto Main St                                           |
| <b>→</b> Ti    | urn right onto                                          | o Noonan P                                                                               | 1                                                                                    | 469 ft                        | 4           | Turn left or                                                              | nto Summer St                                          |
| ד <b>ר</b>     | urn leftRestr                                           | icted usage                                                                              | road                                                                                 | 39 ft                         | ۴           | Turn left or                                                              | nto Winthrop St                                        |
| ד ו            | urn left                                                |                                                                                          | After going on the cool                                                              | - 0.285 mi                    | r*          | Turn right (                                                              | onto Cotting St                                        |
| S              | ilight right                                            |                                                                                          | wooden<br>bridge thing,                                                              | - 0.350 mi                    |             | Continue onto                                                             | Auburn St                                              |
| Т              | urn right onto                                          | o Shore Dr                                                                               | you have to<br>ride in the                                                           |                               | ۴           | Turn left                                                                 | Turn L into the                                        |
| • Ti           | urn right                                               |                                                                                          | road on<br>Shore Drive.                                                              | — 1,293 ft                    | r⁺          | Turn right                                                                | Whole Foods                                            |
|                |                                                         | L L                                                                                      |                                                                                      |                               |             |                                                                           | parking lot.                                           |
| 3              | Blessin                                                 | ا<br>g of the                                                                            | Bay Boathouse                                                                        | 305 ft                        | L+          | Turn right                                                                | parking lot.                                           |
|                | Blessin<br>Head southe                                  | -                                                                                        | 1.93 mi                                                                              | 10 minutes                    | <b>€</b>    | -                                                                         |                                                        |
|                |                                                         | east toward                                                                              | 1.93 mi                                                                              | •<br>10 minutes<br>138 ft     | _           | Propos                                                                    | parking lot.<br>Sed Rte 16 GLX s                       |
| 1              | Head southe                                             | east toward<br>o Shore Dr<br>Exit to                                                     | 1.93 mi<br>Shore Dr<br>o the back/left                                               | 10 minutes<br>138 ft<br>49 ft |             | Propos                                                                    | sed Rte 16 GLX                                         |
| ۳<br>۲         | Head southe<br>Turn left onto                           | east toward<br>o Shore Dr<br>Exit to<br>of the<br>and fo                                 | 1.93 mi<br>Shore Dr<br>o the back/left<br>boathouse<br>ollow the path                | •<br>10 minutes<br>138 ft     | -1          | Propos<br>Head souther                                                    | sed Rte 16 GLX                                         |
| 41<br>41<br>41 | Head southe<br>Turn left onto<br>Turn left              | east toward<br>o Shore Dr<br>Exit to<br>of the<br>and fo<br>along<br>Wher                | shore Dr<br>o the back/left<br>boathouse<br>ollow the path<br>the Mystic.            | 10 minutes<br>138 ft<br>49 ft | 4<br>1      | Propos<br>Head southee<br>Sharp left<br>Turn left onto                    | sed Rte 16 GLX                                         |
| ግ<br>ግ<br>ግ    | Head southe<br>Turn left onto<br>Turn left<br>Turn left | Exit toward<br>Shore Dr<br>Exit to<br>of the<br>and fo<br>along<br>Wher<br>path,<br>MVPI | 1.93 mi<br>Shore Dr<br>o the back/left<br>boathouse<br>ollow the path<br>the Mystic. | 10 minutes<br>                | 4<br>7<br>7 | Propos<br>Head southea<br>Sharp left<br>Turn left onto<br>Slight right or | sed Rte 16 GLX<br>Ist on U-Haul Driveway<br>Boston Ave |

|                                                   |                          | Slight I         | eft onto Broadway                                                           |
|---------------------------------------------------|--------------------------|------------------|-----------------------------------------------------------------------------|
|                                                   |                          | At the           | 0.273 r<br>traffic circle, take the <b>5th</b> exit onto <b>College Ave</b> |
|                                                   |                          |                  | - 0.473 r                                                                   |
| Turn right onto Main St                           | 0.308 mi                 |                  | ght onto Alewife Linear Park/Somerville<br>unity Path                       |
|                                                   | 0.606 mi                 |                  | 246                                                                         |
| Turn left onto Summer St                          | 0.445 mi                 | Contin           | ue onto Somerville Community Path                                           |
|                                                   | 0.445 mi                 |                  |                                                                             |
| Turn left onto Winthrop St                        |                          | Dei              | in Courses T Chan                                                           |
|                                                   | 276 ft                   | Dav              | vis Square T Stop                                                           |
| Turn right onto Cotting St                        | 0.055                    |                  | 2.18 mi, 14 minute                                                          |
|                                                   | 0.256 mi                 | Llood            |                                                                             |
| Continue onto Auburn St                           |                          | Elm St           | east on Somerville Community Path toward                                    |
|                                                   | 732 ft                   | EIM SI           |                                                                             |
| Turn left<br>Turn L into the<br>Whole Foods       | 85 ft                    | ➡ Turn ri        | 30<br>ght onto Elm St<br>0.921 r                                            |
| parking lot.                                      | 66 ft                    | ➡ Turn ri        | ght to stay on Elm St                                                       |
|                                                   | 101 🕂                    | <b>។</b> Turn le | 98<br>ft onto Somerville Ave                                                |
| Proposed Rte 16 GLX stop                          | )                        | <b>ໆ</b> Turn le | ft onto Somerville Ave/Union Square                                         |
| Head southeast on U-Haul Driveway                 | ni, 10 minutes           | 🕈 Turn le        | ft onto Prospect St                                                         |
| 180<br>Sharp left                                 |                          | 🕈 Turn le        | ft onto Washington StWalk your bicycle                                      |
| Turn left onto Boston Ave                         | — 1,096 ft<br>— 0.746 mi | Fut              | ture Union Square GLX Stop                                                  |
| Slight right onto College Ave                     | 92 ft                    |                  |                                                                             |
| Slight left onto Boston AveDestination will be on |                          |                  |                                                                             |
| right                                             |                          | Δfta             | er the ride, join us at El Potro                                            |
| Future Ball Square GLX Sto                        | -                        | Me:<br>Squ       | xican Restaurant in Union<br>uare Plaza for free<br>petizers!               |