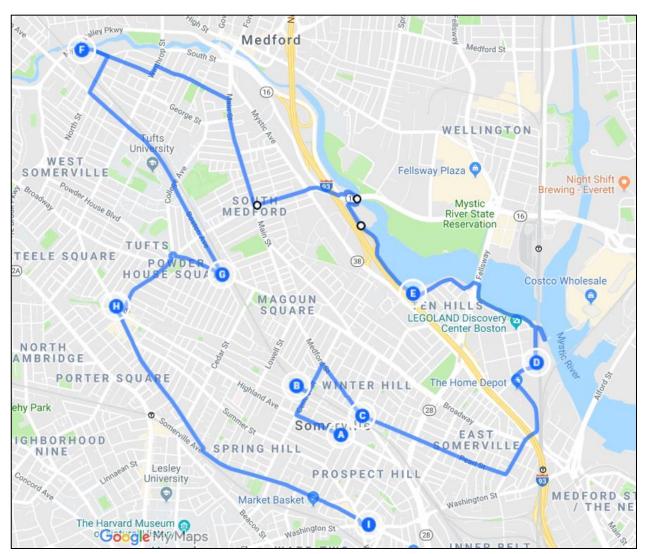

# 2019 Somerville Historic Bike Ride: Tracking the T Bike 11 mi, 1 hour, 6 minutes

Bicycling directions are in beta. Use caution – This route may contain streets that aren't suited for bicycling.

### **Stops**

## **Turn-by-Turn Directions**

#### Somerville City Hall

| A        | 93 Highland Ave, Somerville, MA 02                        | 2143, USA           |
|----------|-----------------------------------------------------------|---------------------|
|          |                                                           | 0.485 mi, 2 minutes |
|          | Head northwest on Highland Ave toward S                   | School St           |
|          |                                                           | 0.270 mi            |
| r        | Turn right onto Central St                                | 700 (               |
|          |                                                           | 738 ft              |
| 1        | Turn left                                                 |                     |
|          |                                                           | 397 ft              |
| B        | Somerville Junction Park                                  | 0.611 mi, 3 minutes |
|          |                                                           | 0.611 mi, 3 minutes |
|          | Head southeast toward Central St                          |                     |
|          |                                                           | 397 ft              |
| +        | Turn left onto Central St                                 |                     |
| .1       |                                                           |                     |
|          |                                                           | 928 ft              |
| r        | Turn right onto Medford St                                |                     |
|          |                                                           | 0.360 mi            |
| C        | Gilman Sq GLX                                             | 1.67 mi, 9 minutes  |
|          |                                                           |                     |
|          | Head southeast on Medford St toward Pea                   | rl St               |
|          |                                                           | 13 ft               |
| 5        | Slight left onto Pearl St                                 |                     |
|          |                                                           | 0.050               |
|          |                                                           | 0.858 mi            |
| 1        | Turn left onto Mt Vernon St                               |                     |
|          |                                                           | 1,070 ft            |
|          | Turn night anta Das shurru                                |                     |
| <b>r</b> | Turn right onto Broadway                                  |                     |
|          |                                                           | 16 ft               |
| 4        | Turn left onto Lombardi St                                |                     |
| -        |                                                           | 433 ft              |
|          |                                                           | 433 TL              |
|          | Continue onto Grand Union Blvd                            |                     |
|          |                                                           | 0.346 mi            |
| •        | furn right onto Revolution Dr                             |                     |
|          |                                                           | 778 ft              |
|          | Revolution Dr turns slightly left and becomes<br>River Rd |                     |

128 ft

|                |                                                         |                                                                                          | 1.23 m                                                                               | i, 5 minutes                  |             |                                                                           |                                                        |
|----------------|---------------------------------------------------------|------------------------------------------------------------------------------------------|--------------------------------------------------------------------------------------|-------------------------------|-------------|---------------------------------------------------------------------------|--------------------------------------------------------|
| He             | ead <b>north</b> on                                     | Great River                                                                              | r Rd toward Foley St                                                                 | — 1,030 ft                    | r           | Turn right (                                                              | onto Main St                                           |
| <b>→</b> Ti    | urn right onto                                          | o Noonan P                                                                               | 1                                                                                    | 469 ft                        | 4           | Turn left or                                                              | nto Summer St                                          |
| ד <b>ר</b>     | urn leftRestr                                           | icted usage                                                                              | road                                                                                 | 39 ft                         | ۴           | Turn left or                                                              | nto Winthrop St                                        |
| ד ו            | urn left                                                |                                                                                          | After going on the cool                                                              | - 0.285 mi                    | r*          | Turn right (                                                              | onto Cotting St                                        |
| S              | ilight right                                            |                                                                                          | wooden<br>bridge thing,                                                              | - 0.350 mi                    |             | Continue onto                                                             | Auburn St                                              |
| Т              | urn right onto                                          | o Shore Dr                                                                               | you have to<br>ride in the                                                           |                               | ۴           | Turn left                                                                 | Turn L into the                                        |
| • Ti           | urn right                                               |                                                                                          | road on<br>Shore Drive.                                                              | — 1,293 ft                    | r⁺          | Turn right                                                                | Whole Foods                                            |
|                |                                                         | L L                                                                                      |                                                                                      |                               |             |                                                                           | parking lot.                                           |
| 3              | Blessin                                                 | ا<br>g of the                                                                            | Bay Boathouse                                                                        | 305 ft                        | L+          | Turn right                                                                | parking lot.                                           |
|                | Blessin<br>Head southe                                  | -                                                                                        | 1.93 mi                                                                              | 10 minutes                    | <b>€</b>    | -                                                                         |                                                        |
|                |                                                         | east toward                                                                              | 1.93 mi                                                                              | •<br>10 minutes<br>138 ft     | _           | Propos                                                                    | parking lot.<br>Sed Rte 16 GLX s                       |
| 1              | Head southe                                             | east toward<br>o Shore Dr<br>Exit to                                                     | 1.93 mi<br>Shore Dr<br>o the back/left                                               | 10 minutes<br>138 ft<br>49 ft |             | Propos                                                                    | sed Rte 16 GLX                                         |
| ۳<br>۲         | Head southe<br>Turn left onto                           | east toward<br>o Shore Dr<br>Exit to<br>of the<br>and fo                                 | 1.93 mi<br>Shore Dr<br>o the back/left<br>boathouse<br>ollow the path                | •<br>10 minutes<br>138 ft     | -1          | Propos<br>Head souther                                                    | sed Rte 16 GLX                                         |
| 41<br>41<br>41 | Head southe<br>Turn left onto<br>Turn left              | east toward<br>o Shore Dr<br>Exit to<br>of the<br>and fo<br>along<br>Wher                | shore Dr<br>o the back/left<br>boathouse<br>ollow the path<br>the Mystic.            | 10 minutes<br>138 ft<br>49 ft | 4<br>1      | Propos<br>Head southee<br>Sharp left<br>Turn left onto                    | sed Rte 16 GLX                                         |
| ግ<br>ግ<br>ግ    | Head southe<br>Turn left onto<br>Turn left<br>Turn left | Exit toward<br>Shore Dr<br>Exit to<br>of the<br>and fo<br>along<br>Wher<br>path,<br>MVPI | 1.93 mi<br>Shore Dr<br>o the back/left<br>boathouse<br>ollow the path<br>the Mystic. | 10 minutes<br>                | 4<br>7<br>7 | Propos<br>Head southea<br>Sharp left<br>Turn left onto<br>Slight right or | sed Rte 16 GLX<br>Ist on U-Haul Driveway<br>Boston Ave |

|                                                   |                          | Slight I         | eft onto Broadway                                                           |
|---------------------------------------------------|--------------------------|------------------|-----------------------------------------------------------------------------|
|                                                   |                          | At the           | 0.273 r<br>traffic circle, take the <b>5th</b> exit onto <b>College Ave</b> |
|                                                   |                          |                  | - 0.473 r                                                                   |
| Turn right onto Main St                           | 0.308 mi                 |                  | ght onto Alewife Linear Park/Somerville<br>unity Path                       |
|                                                   | 0.606 mi                 |                  | 246                                                                         |
| Turn left onto Summer St                          | 0.445 mi                 | Contin           | ue onto Somerville Community Path                                           |
|                                                   | 0.445 mi                 |                  |                                                                             |
| Turn left onto Winthrop St                        |                          | Dei              | in Courses T Chan                                                           |
|                                                   | 276 ft                   | Dav              | vis Square T Stop                                                           |
| Turn right onto Cotting St                        | 0.055                    |                  | 2.18 mi, 14 minute                                                          |
|                                                   | 0.256 mi                 | Llood            |                                                                             |
| Continue onto Auburn St                           |                          | Elm St           | east on Somerville Community Path toward                                    |
|                                                   | 732 ft                   | EIM SI           |                                                                             |
| Turn left<br>Turn L into the<br>Whole Foods       | 85 ft                    | ➡ Turn ri        | 30<br>ght onto Elm St<br>0.921 r                                            |
| parking lot.                                      | 66 ft                    | ➡ Turn ri        | ght to stay on Elm St                                                       |
|                                                   | 101 🕂                    | <b>។</b> Turn le | 98<br>ft onto Somerville Ave                                                |
| Proposed Rte 16 GLX stop                          | )                        | <b>ໆ</b> Turn le | ft onto Somerville Ave/Union Square                                         |
| Head southeast on U-Haul Driveway                 | ni, 10 minutes           | 🕈 Turn le        | ft onto Prospect St                                                         |
| 180<br>Sharp left                                 |                          | 🕈 Turn le        | ft onto Washington StWalk your bicycle                                      |
| Turn left onto Boston Ave                         | — 1,096 ft<br>— 0.746 mi | Fut              | ture Union Square GLX Stop                                                  |
| Slight right onto College Ave                     | 92 ft                    |                  |                                                                             |
| Slight left onto Boston AveDestination will be on |                          |                  |                                                                             |
| right                                             |                          | Δfta             | er the ride, join us at El Potro                                            |
| Future Ball Square GLX Sto                        | -                        | Me:<br>Squ       | xican Restaurant in Union<br>uare Plaza for free<br>petizers!               |